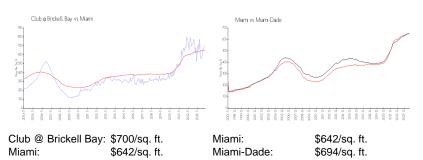

#### **Market Information**

#### **Inventory for Sale**

| Club @ Brickell Bay | 9% |
|---------------------|----|
| Miami               | 5% |
| Miami-Dade          | 4% |

### Avg. Time to Close Over Last 12 Months

| Club @ Brickell Bay | 81 days |
|---------------------|---------|
| Miami               | 86 days |
| Miami-Dade          | 86 days |