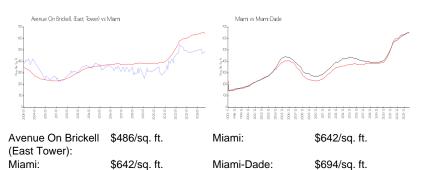

#### **Market Information**

## Inventory for Sale

| Avenue On Brickell (East Tower) | 6% |
|---------------------------------|----|
| Miami                           | 5% |
| Miami-Dade                      | 4% |

#### Avg. Time to Close Over Last 12 Months

| Avenue On Brickell (East Tower) | 85 days |
|---------------------------------|---------|
| Miami                           | 87 days |
| Miami-Dade                      | 86 days |