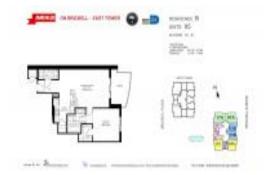

# Unit 2805 - Avenue On Brickell (East Tower)

2805 - 1060 Brickell Av, Miami, FL, Miami-Dade 33131

#### **Unit Information**

| MLS Number:<br>Status:<br>Size:<br>Bedrooms:<br>Full Bathrooms:<br>Half Bathrooms: | A11673333<br>Active<br>963 Sq ft.<br>1<br>1 |
|------------------------------------------------------------------------------------|---------------------------------------------|
| Parking Spaces:<br>View:                                                           | 1 Space, Assigned Parking, Valet Parking    |
| Rental Price:                                                                      | \$3,350                                     |
| List PPSF:                                                                         | \$3                                         |
| Valuated Price:                                                                    | \$519,000                                   |
| Valuated PPSF:                                                                     | \$539                                       |