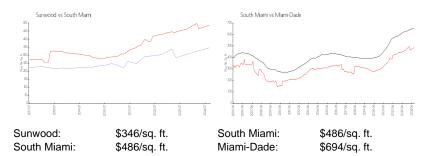

he above valuated price is a baseline figure that does not take into account any specific renovation, upgrade, split, merge, or deterioration of the unit.

# **Building Information**

| Number of units:                         | 105 |
|------------------------------------------|-----|
| Number of active listings for rent:      |     |
| Number of active listings for sale:      | 3   |
| Building inventory for sale:             | 2%  |
| Number of sales over the last 12 months: | 3   |
| Number of sales over the last 6 months:  | 2   |
| Number of sales over the last 3 months:  | 1   |
|                                          |     |

# **Building Association Information**

Sunwood Condominium Address: 4600 SW 67th Ave, Miami, FL 33155 Phone: +1 305-251-0777

#### **Market Information**



#### **Inventory for Sale**

| Sunwood     | 3% |
|-------------|----|
| South Miami | 2% |
| Miami-Dade  | 4% |

## Avg. Time to Close Over Last 12 Months

| Sunwood     | 11 days |
|-------------|---------|
| South Miami | 37 days |
| Miami-Dade  | 86 days |