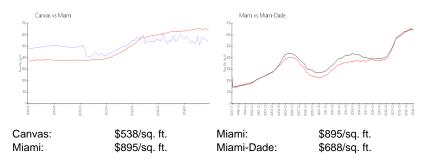

## **Inventory for Sale**

 Canvas
 7%

 Miami
 5%

 Miami-Dade
 5%

## Avg. Time to Close Over Last 12 Months

Canvas 127 days Miami 91 days Miami-Dade 90 days