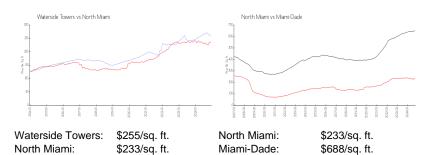

#### **Inventory for Sale**

Waterside Towers 4%
North Miami 5%
Miami-Dade 5%

## Avg. Time to Close Over Last 12 Months

Waterside Towers 98 days
North Miami 102 days
Miami-Dade 90 days