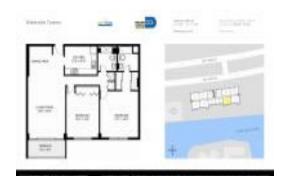

### **Unit 503 - Waterside Towers**

503 - 2450 NE 135 St, North Miami, FL, Miami-Dade 33181

#### **Unit Information**

 MLS Number:
 A11673409

 Status:
 Active

 Size:
 1,190 Sq ft.

Bedrooms: 2 Full Bathrooms: 2 Half Bathrooms:

Parking Spaces: Assigned Parking, Guest Parking

 View:
 \$2,650

 Rental Price:
 \$2