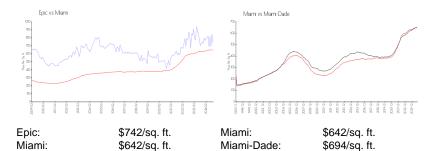

## **Inventory for Sale**

 Epic
 8%

 Miami
 5%

 Miami-Dade
 4%

### Avg. Time to Close Over Last 12 Months

Epic135 daysMiami87 daysMiami-Dade86 days