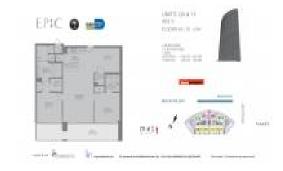

### **Unit Information**

MLS Number: A11673416

Status: Active Under Contract

Size: 1,237 Sq ft.

Bedrooms: 2
Full Bathrooms: 2
Half Bathrooms: 1
Parking Spaces:

 View:
 Bay

 Rental Price:
 \$6,700

 List PPSF:
 \$5