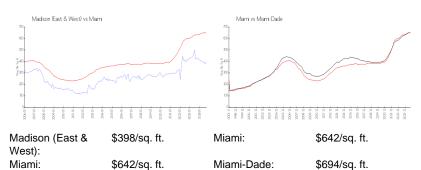

#### **Market Information**

#### Inventory for Sale

| Madison (East & West) | 5% |
|-----------------------|----|
| Miami                 | 5% |
| Miami-Dade            | 4% |

#### Avg. Time to Close Over Last 12 Months

| Madison (East & West) | 84 days |
|-----------------------|---------|
| Miami                 | 87 days |
| Miami-Dade            | 86 days |