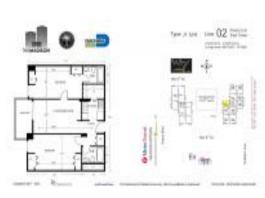

# Unit E-402 - Madison (East & West)

E-402 - 800 N Miami Av, Miami, FL, Miami-Dade 33316

## **Unit Information**

| MLS Number:<br>Status:<br>Size:<br>Bedrooms:<br>Full Bathrooms:<br>Half Bathrooms: | A11673424<br>Active<br>848 Sq ft.<br>2<br>2 |
|------------------------------------------------------------------------------------|---------------------------------------------|
| Parking Spaces:<br>View:                                                           | Assigned Parking,Covered Parking            |
| Rental Price:<br>List PPSF:<br>Valuated Price:<br>Valuated PPSF:                   | \$2,600<br>\$3<br>\$332,000<br>\$392        |