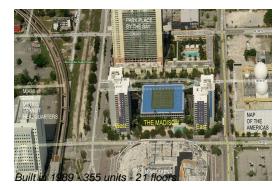

## **Building Information**

| Number of units:                         | 355 |
|------------------------------------------|-----|
| Number of active listings for rent:      | 20  |
| Number of active listings for sale:      | 18  |
| Building inventory for sale:             | 5%  |
| Number of sales over the last 12 months: | 4   |
| Number of sales over the last 6 months:  | 3   |
| Number of sales over the last 3 months:  | 2   |
|                                          |     |

## **Building Association Information**

Madison Downtown Condominiums (305) 373-9900