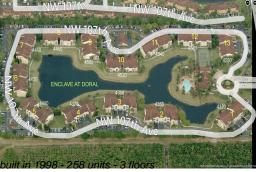

# Unit 4580 NW 107th Ave # 104-13 - Enclave at Doral

4580 NW 107th Ave # 104-13 - 4320 NW 107 Av, Doral, FL, Miami-Dade 33178

# **Building Information**

Number of units: 258
Number of active listings for rent: 0
Number of active listings for sale: 3
Building inventory for sale: 1%
Number of sales over the last 12 months: 4
Number of sales over the last 6 months: 1
Number of sales over the last 3 months: 0