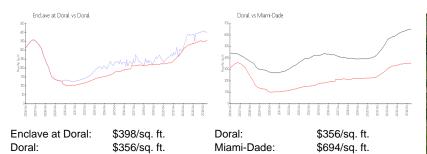

## **Market Information**

Inventory for Sale

Enclave at Doral 1% Doral 3% Miami-Dade 4%