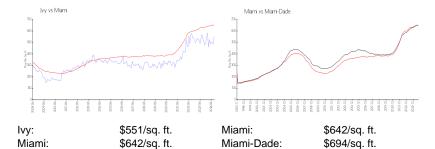

## **Market Information**

### **Inventory for Sale**

 Ivy
 3%

 Miami
 5%

 Miami-Dade
 4%

# Avg. Time to Close Over Last 12 Months

Ivy71 daysMiami87 daysMiami-Dade87 days