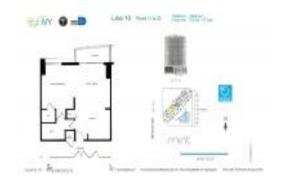

# **Unit 2010 - Ivy**

2010 - 90 SW 3 St, Miami, FL, Miami-Dade 33130

#### **Unit Information**

 MLS Number:
 A11673458

 Status:
 Active

 Size:
 722 Sq ft.

 Bedrooms:
 1

 Full Bathrooms:
 1

Half Bathrooms:

Parking Spaces: 1 Space

 View:
 \$430,000

 List Price:
 \$430,000

 List PPSF:
 \$596

 Valuated Price:
 \$384,000

 Valuated PPSF:
 \$532

The above valuated price is a baseline figure that does not take into account any specific renovation, upgrade, split, merge, or deterioration of the unit.