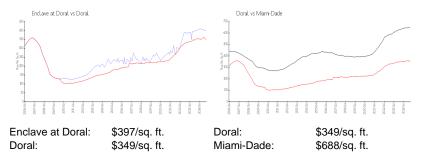

View:

 List Price:
 \$310,000

 List PPSF:
 \$417

 Valuated Price:
 \$298,000

 Valuated PPSF:
 \$401

The above valuated price is a baseline figure that does not take into account any specific renovation, upgrade, split, merge, or deterioration of the unit.