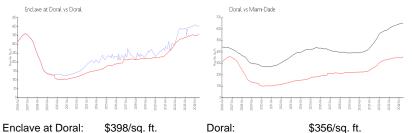

ast 6 months:  | 1   |
| Number of sales over the last 3 months:  | 0   |

## **Building Association Information**

Enclave At Doral Master Association 4300 NW 107th Ave Doral, FL 33178 (305) 477-7870

#### **Recent Sales**

| Unit #<br>308-7 | Size<br>994 sq ft | Closing Date<br>Jun 2024 | Sale Price<br>\$390,000 | PPSF<br>\$392 |
|-----------------|-------------------|--------------------------|-------------------------|---------------|
| 206             | 818 sq ft         | May 2024                 | \$338,000               | \$413         |
| 208-9           | 1,177 sq ft       | Feb 2024                 | \$435,000               | \$370         |
| 104-8           | 818 sq ft         | Feb 2024                 | \$345,000               | \$422         |

#### **Market Information**





\$356/sq. ft.

Miami-Dade:

\$694/sq. ft.



# **Inventory for Sale**

| Enclave at Doral | 1% |
|------------------|----|
| Doral            | 3% |
| Miami-Dade       | 4% |

#### Avg. Time to Close Over Last 12 Months

Enclave at Doral

Doral Miami-Dade 60 days 87 days