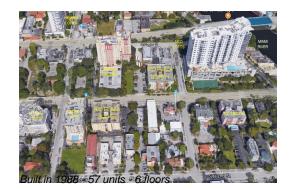

## **Building Information**

| Number of units:                         | 57 |
|------------------------------------------|----|
| Number of active listings for rent:      | 0  |
| Number of active listings for sale:      | 2  |
| Building inventory for sale:             | 3% |
| Number of sales over the last 12 months: | 1  |
| Number of sales over the last 6 months:  | 0  |
| Number of sales over the last 3 months:  | 0  |
|                                          |    |

## **Building Association Information**

Rio Plaza Condominium 501 SW 1st St (Little Havana) Miami, FL 33130 (305) 325-4044