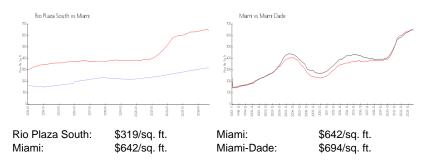

#### **Market Information**

#### **Inventory for Sale**

| Rio Plaza South | 4% |
|-----------------|----|
| Miami           | 5% |
| Miami-Dade      | 4% |

## Avg. Time to Close Over Last 12 Months

| Rio Plaza South | 53 days |
|-----------------|---------|
| Miami           | 87 days |
| Miami-Dade      | 87 days |