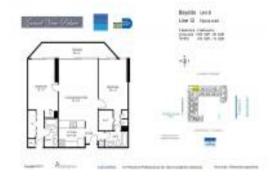

## **Unit 712 - Grand View Palace**

712 - 7601 E Treasure Dr, North Bay Village, FL, Miami-Dade 33141

#### **Unit Information**

MLS Number: A11673638
Status: Pending
Size: 1,030 Sq ft.

Bedrooms: 2 Full Bathrooms: 2

Half Bathrooms:

Parking Spaces: 1 Space, Assigned Parking

View: Intracoastal View

 Rental Price:
 \$3,000

 List PPSF:
 \$3

 Valuated Price:
 \$433,000

 Valuated PPSF:
 \$420

The above valuated price is a baseline figure that does not take into account any specific renovation, upgrade, split, merge, or deterioration of the unit.