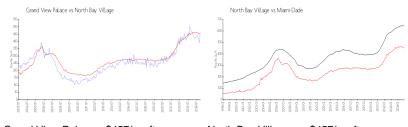

## **Market Information**

Grand View Palace: \$457/sq. ft. North Bay Village: \$457/sq. ft. North Bay Village: \$457/sq. ft. Miami-Dade: \$688/sq. ft.