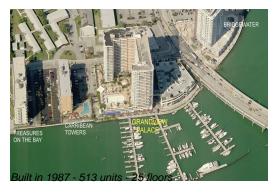

#### **Building Information**

Number of units: 513
Number of active listings for rent: 9
Number of active listings for sale: 30
Building inventory for sale: 5%
Number of sales over the last 12 months: 7
Number of sales over the last 6 months: 4
Number of sales over the last 3 months: 3