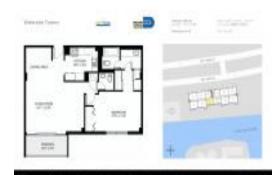

#### **Unit Information**

 MLS Number:
 A11673653

 Status:
 Active

 Size:
 895 Sq ft.

 Bedrooms:
 1

Full Bathrooms: 1
Half Bathrooms: 1

Parking Spaces: 1 Space, Covered Parking

View: Canal, Water View