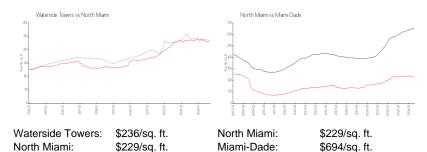

#### **Inventory for Sale**

Waterside Towers 4%
North Miami 5%
Miami-Dade 4%

## Avg. Time to Close Over Last 12 Months

Waterside Towers 84 days
North Miami 99 days
Miami-Dade 87 days