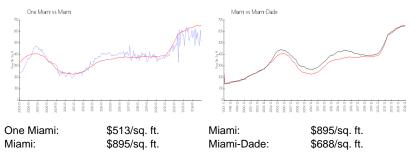

#### **Market Information**

# **Inventory for Sale**

| One Miami  | 6% |
|------------|----|
| Miami      | 5% |
| Miami-Dade | 5% |

## Avg. Time to Close Over Last 12 Months

| One Miami  | 102 days |
|------------|----------|
| Miami      | 92 days  |
| Miami-Dade | 91 days  |