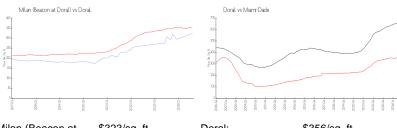

### **Market Information**

Milan (Beacon at \$323/sq. ft. Doral: \$356/sq. ft.

Doral): Doral:

\$356/sq. ft. Miami-Dade: \$694/sq. ft.