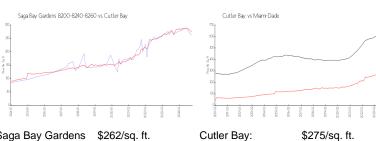

## **Market Information**

Saga Bay Gardens 8200-8240-8260:

Cutler Bay:

\$275/sq. ft.

Cutler Bay: \$275/sq. ft. Miami-Dade: \$693/sq. ft.