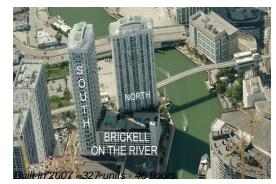

# Unit 703 - Brickell On The River South

703 - 41 SE 5 St, Miami, FL, Miami-Dade 33131

## **Building Information**

| Number of units:                         | 327 |
|------------------------------------------|-----|
| Number of active listings for rent:      | 15  |
| Number of active listings for sale:      | 22  |
| Building inventory for sale:             | 6%  |
| Number of sales over the last 12 months: | 10  |
| Number of sales over the last 6 months:  | 3   |
| Number of sales over the last 3 months:  | 2   |