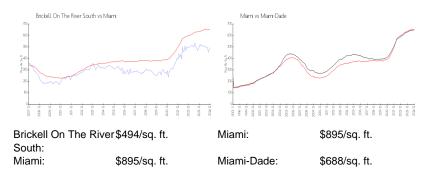

#### **Market Information**

**Inventory for Sale** 

| Brickell On The River South | 7% |
|-----------------------------|----|
| Miami                       | 5% |
| Miami-Dade                  | 5% |