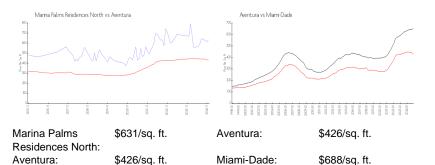

#### **Market Information**

| Marina Palms Residences North | 16% |
|-------------------------------|-----|
| Aventura                      | 7%  |
| Miami-Dade                    | 5%  |