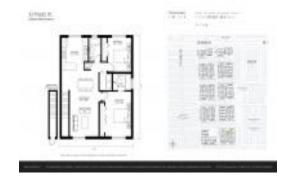

# Unit 7795 W 29th Way # 201 - el Prado XI

7795 W 29th Way # 201 - 7600-7995 W 29 Wy, Hialeah, FL, Miami-Dade 33018

#### **Unit Information**

MLS Number: A11673899 Status: Active Size: 925 Sq ft. Bedrooms: 2 2 Full Bathrooms:

Half Bathrooms:

Parking Spaces: 2 Spaces

View:

Rental Price: \$2,500 List PPSF: \$3 \$284,000 Valuated Price: Valuated PPSF: \$307