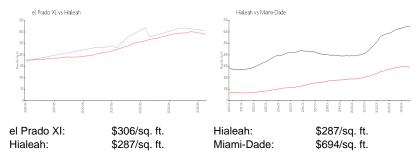

# Avg. Time to Close Over Last 12 Months

el Prado XI Hialeah 45 days Miami-Dade 86 days