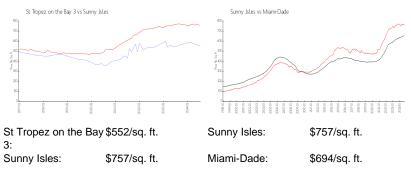

## **Inventory for Sale**

| St Tropez on the Bay 3 | 8% |
|------------------------|----|
| Sunny Isles            | 7% |
| Miami-Dade             | 4% |