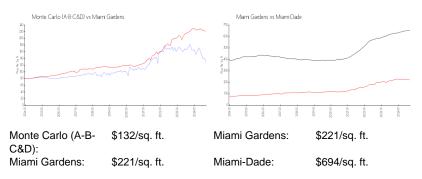

The above valuated price is a baseline figure that does not take into account any specific renovation, upgrade, split, merge, or deterioration of the unit.

## **Building Information**

## **Building Association Information**

Monte Carlo of Miami Condominiums Association 496 NW 165th St Miami, FL 33169 (305) 949-2588

## **Recent Sales**

| Unit # | Size        | Closing Date | Sale Price | PPSF  |
|--------|-------------|--------------|------------|-------|
| A615   | 1,036 sq ft | Nov 2024     | \$135,000  | \$130 |
| D-501  | 1,036 sq ft | Sep 2024     | \$120,000  | \$116 |
| A216   | 1,036 sq ft | Sep 2024     | \$143,000  | \$138 |
| C609   | 1,175 sq ft | Aug 2024     | \$169,500  | \$144 |
| B109   | 1,175 sq ft | Jul 2024     | \$160,000  | \$136 |

#### **Market Information**



#### **Inventory for Sale**

| Monte Carlo (A-B-C&D) | 9% |
|-----------------------|----|
| Miami Gardens         | 5% |
| Miami-Dade            | 4% |

Avg. Time to Close Over Last 12 Months





Monte Carlo (A-B-C&D) Miami Gardens Miami-Dade 64 days 75 days 86 days