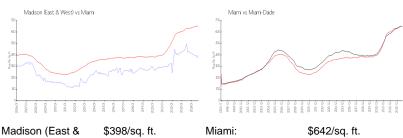

### **Market Information**

West):

Miami:

\$642/sq. ft.

Miami: \$642/sq. ft. Miami-Dade: \$694/sq. ft.