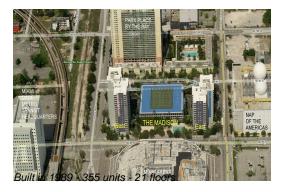

#### **Building Information**

Number of units: 355 Number of active listings for rent: 20 Number of active listings for sale: 18 Building inventory for sale: 5% Number of sales over the last 12 months: Number of sales over the last 6 months: Number of sales over the last 3 months: