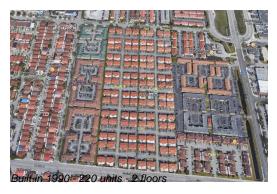

## **Building Information**

Number of units: 220
Number of active listings for rent: 0
Number of active listings for sale: 2
Building inventory for sale: 0%
Number of sales over the last 12 months: 1
Number of sales over the last 6 months: 1
Number of sales over the last 3 months: 1