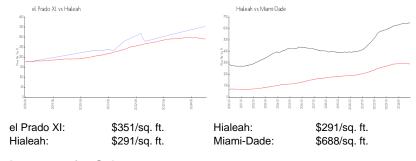

View:

 List Price:
 \$360,000

 List PPSF:
 \$389

 Valuated Price:
 \$326,000

 Valuated PPSF:
 \$352

The above valuated price is a baseline figure that does not take into account any specific renovation, upgrade, split, merge, or deterioration of the unit.

## **Building Information**

Number of units: 220
Number of active listings for rent: 0
Number of active listings for sale: 2
Building inventory for sale: 0%
Number of sales over the last 12 months: 1
Number of sales over the last 6 months: 1
Number of sales over the last 3 months: 1

### **Building Association Information**

El Prado XVI Condominium Address: W 36th Ave, Hialeah, FL 33018

#### **Recent Sales**

 Unit #
 Size
 Closing Date
 Sale Price
 PPSF

 101
 885 sq ft
 Jan 2025
 \$325,000
 \$367

#### **Market Information**



## **Inventory for Sale**

el Prado XI 1% Hialeah 1% Miami-Dade 5%

#### Avg. Time to Close Over Last 12 Months

el Prado XI 8 days Hialeah 48 days Miami-Dade 90 days