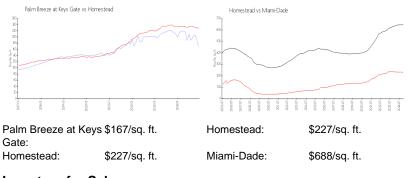

0<br>\$350,000<br>\$375,000<br>\$400,000<br>\$399,900<br>\$262,500 | PPSF<br>\$210<br>\$205<br>\$202<br>\$204<br>\$209<br>\$209 |
|--------|---------------------------------------------------------------------------------|--------------------------------------------------------------------------|------------------------------------------------------------------------------------------|------------------------------------------------------------|
|        | 1,704 sq ft                                                                     | Dec 2024                                                                 | \$362,500                                                                                | \$213                                                      |

#### **Market Information**



## Inventory for Sale

Palm Breeze at Keys Gate

#### 6%







| Homestead  | 4% |
|------------|----|
| Miami-Dade | 5% |

# Avg. Time to Close Over Last 12 Months

| Palm Breeze at Keys Gate | 36 days |
|--------------------------|---------|
| Homestead                | 56 days |
| Miami-Dade               | 91 days |