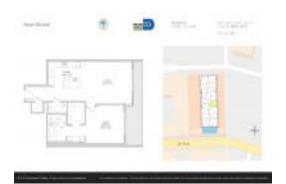

# Unit 3205 - Reach Brickell City Centre

3205 - 68 SE 6 St, Miami, FL, Miami-Dade 33131

#### **Unit Information**

MLS Number: A11674126 Status: Active Size: 879 Sq ft. Bedrooms:

Full Bathrooms: Half Bathrooms:

1 Space, Covered Parking, Valet Parking Parking Spaces:

View: List Price: \$715,000 List PPSF: \$813 Valuated Price: \$741,000 Valuated PPSF: \$843