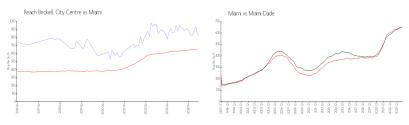

### **Market Information**

Miami:

Reach Brickell City \$826/sq. ft. Centre:

\$642/sq. ft.

Miami-Dade: \$694/sq. ft.

\$642/sq. ft.

**Inventory for Sale** 

Miami:

Reach Brickell City Centre 8% Miami 5%

Miami-Dade 4%

## Avg. Time to Close Over Last 12 Months

Reach Brickell City Centre 178 days Miami 87 days Miami-Dade 86 days