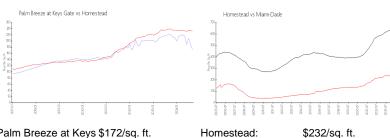

#### **Market Information**

Palm Breeze at Keys \$172/sq. ft.

Gate:

Homestead: \$232/sq. ft. Miami-Dade: \$694/sq. ft.