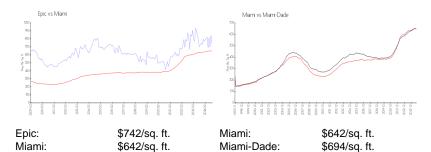

 List PPSF:
 \$5

 Valuated Price:
 \$1,098,000

 Valuated PPSF:
 \$732

The above valuated price is a baseline figure that does not take into account any specific renovation, upgrade, split, merge, or deterioration of the unit.