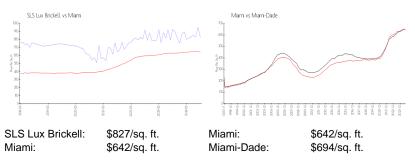

#### **Market Information**

#### Inventory for Sale

| SLS Lux Brickell | 13% |
|------------------|-----|
| Miami            | 5%  |
| Miami-Dade       | 4%  |

### Avg. Time to Close Over Last 12 Months

| SLS Lux Brickell | 143 days |
|------------------|----------|
| Miami            | 87 days  |

Miami-Dade

86 days