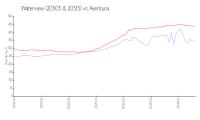

#### **Market Information**

Aventura vs Mam-Dade

To the state of the st

Waterview (20505 & \$351/sq. ft.

20515): Aventura:

\$434/sq. ft.

Aventura:

\$434/sq. ft.

Miami-Dade: \$694/sq. ft.