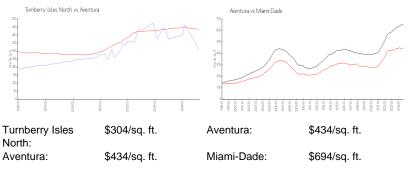

|  |
| Valuated Price:                                                                           | \$669,000                                |  |
| Valuated PPSF:                                                                            | \$355                                    |  |
| The shows whether the base to a base the former that does not take into a second success. |                                          |  |



The above valuated price is a baseline figure that does not take into account any specific renovation, upgrade, split, merge, or deterioration of the unit.

#### **Building Information**

## **Building Association Information**

Turnberry Isle North Tower Address: 19707 Turnberry Way, Aventura, FL 33180, Phone: +1 305-931-6300

## Market Information



#### **Inventory for Sale**

| Turnberry Isles North | 9% |
|-----------------------|----|
| Aventura              | 6% |
| Miami-Dade            | 4% |

## Avg. Time to Close Over Last 12 Months

| Turnberry Isles North | 51 days  |
|-----------------------|----------|
| Aventura              | 103 days |
| Miami-Dade            | 87 days  |