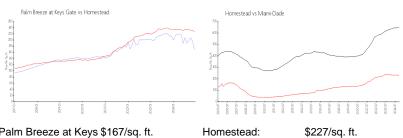

## **Market Information**

Palm Breeze at Keys \$167/sq. ft. Homestead: \$227/sq. ft. Gate:
Homestead: \$227/sq. ft. Miami-Dade: \$688/sq. ft.