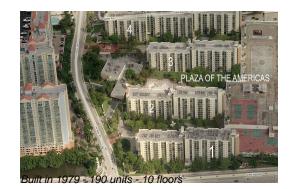

## **Building Information**

| Number of units:                         | 190 |
|------------------------------------------|-----|
| Number of active listings for rent:      | 9   |
| Number of active listings for sale:      | 10  |
| Building inventory for sale:             | 5%  |
| Number of sales over the last 12 months: | 5   |
| Number of sales over the last 6 months:  | 4   |
| Number of sales over the last 3 months:  | 2   |