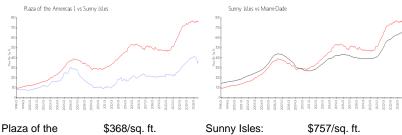

#### **Market Information**

|              | φοσο/σq. π.   | Outifity foldo. | φιοιίση. π.   |
|--------------|---------------|-----------------|---------------|
| Americas 1:  |               |                 |               |
| Sunny Isles: | \$757/sq. ft. | Miami-Dade:     | \$694/sq. ft. |
|              |               |                 |               |