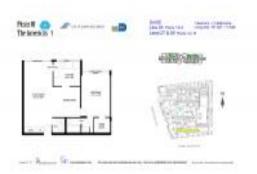

# Unit 907 - Plaza of the Americas 1

907 - 16909 N Bay Rd, Sunny Isles, FL, Miami-Dade 33160

### **Unit Information**

| MLS Number:<br>Status:<br>Size:<br>Bedrooms:<br>Full Bathrooms:<br>Half Bathrooms: | A11674431<br>Active<br>767 Sq ft.<br>1<br>1 |
|------------------------------------------------------------------------------------|---------------------------------------------|
| Parking Spaces:<br>View:                                                           | 1 Space, Additional Spaces Available        |
| Rental Price:<br>List PPSF:<br>Valuated Price:<br>Valuated PPSF:                   | \$2,600<br>\$3<br>\$281,000<br>\$366        |