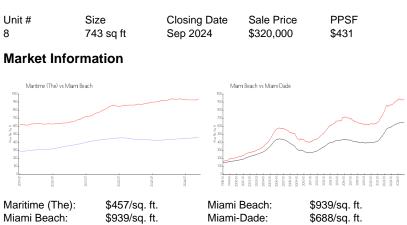

### **Inventory for Sale**

| Maritime (The) | 29% |
|----------------|-----|
| Miami Beach    | 5%  |
| Miami-Dade     | 5%  |

## Avg. Time to Close Over Last 12 Months

| Maritime (The) | 104 days |
|----------------|----------|
| Miami Beach    | 103 days |
| Miami-Dade     | 90 days  |

Do.Monros.