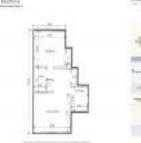

#### **Unit Information**

| MLS Number:                                           | A11674432           |
|-------------------------------------------------------|---------------------|
| Status:                                               | Active              |
| Size:                                                 | 682 Sq ft.          |
| Bedrooms:                                             | 1                   |
| Full Bathrooms:<br>Half Bathrooms:<br>Parking Spaces: | 1<br>Street Parking |
| View:<br>List Price:<br>List PPSF:                    | \$320,000<br>\$469  |
| Valuated Price:                                       | \$313,000           |
| Valuated PPSF:                                        | \$459               |