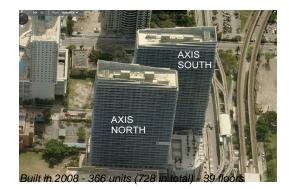

# Unit 2925-N - Axis North Tower

2925-N - 1111 SW 1 Av, Miami, FL, Miami-Dade 33131

## **Building Information**

| Number of units:                         | 366 |
|------------------------------------------|-----|
| Number of active listings for rent:      | 16  |
| Number of active listings for sale:      | 11  |
| Building inventory for sale:             | 3%  |
| Number of sales over the last 12 months: | 15  |
| Number of sales over the last 6 months:  | 5   |
| Number of sales over the last 3 months:  | 3   |