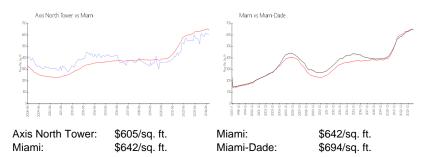

#### Avg. Time to Close Over Last 12 Months

| Axis North Tower | 94 days |
|------------------|---------|
| Miami            | 87 days |
| Miami-Dade       | 86 days |