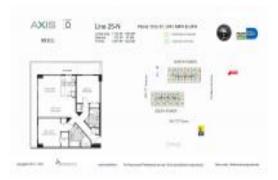

# Unit 2925-N - Axis North Tower

2925-N - 1111 SW 1 Av, Miami, FL, Miami-Dade 33131

### **Unit Information**

| MLS Number:<br>Status:<br>Size:<br>Bedrooms: | A11674485<br>Active<br>1,099 Sq ft.<br>2 |
|----------------------------------------------|------------------------------------------|
| Full Bathrooms:<br>Half Bathrooms:           | 2                                        |
| Parking Spaces:<br>View:                     |                                          |
| Rental Price:                                | \$4,450                                  |
| List PPSF:                                   | \$4                                      |
| Valuated Price:                              | \$669,000                                |
| Valuated PPSF:                               | \$609                                    |
|                                              |                                          |