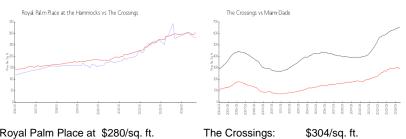

### **Market Information**

Royal Palm Place at \$280/sq. ft. The Crossings:

the Hammocks:

\$304/sq. ft. Miami-Dade: \$694/sq. ft. The Crossings: