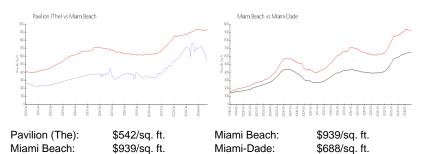

## **Building Information**

| Number of units:                         | 347 |
|------------------------------------------|-----|
|                                          | 047 |
| Number of active listings for rent:      | 0   |
| Number of active listings for sale:      | 21  |
| Building inventory for sale:             | 6%  |
| Number of sales over the last 12 months: | 7   |
| Number of sales over the last 6 months:  | 4   |
| Number of sales over the last 3 months:  | 1   |
|                                          |     |

## **Building Association Information**

Pavilion Condominium Association 5601 Collins Ave # 10, Miami Beach, FL 33140 (305) 861-2303 (305) 861-4600 (786) 543-2959 PavilionMiamiBeach@gmail.com

http://www.pavilionmiamibeach.com/

### **Market Information**



### **Inventory for Sale**

| Pavilion (The) | 6% |
|----------------|----|
| Miami Beach    | 5% |
| Miami-Dade     | 5% |

## Avg. Time to Close Over Last 12 Months

| Pavilion (The) | 87 days  |
|----------------|----------|
| Miami Beach    | 103 days |
| Miami-Dade     | 90 days  |