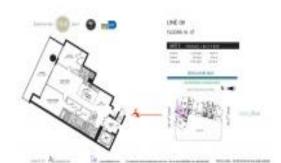

# Unit 1808 - 900 Biscayne Bay

1808 - 900 Biscayne Blvd, Miami, FL, Miami-Dade 33132

## **Unit Information**

| MLS Number:<br>Status:<br>Size:<br>Bedrooms: | A11674583<br>Active<br>1,450 Sq ft.<br>2 |
|----------------------------------------------|------------------------------------------|
| Full Bathrooms:                              | 3                                        |
| Half Bathrooms:<br>Parking Spaces:           | 1 Space, Covered Parking                 |
| View:                                        |                                          |
| List Price:                                  | \$1,125,000                              |
| List PPSF:                                   | \$776                                    |
| Valuated Price:                              | \$800,000                                |
| Valuated PPSF:                               | \$552                                    |