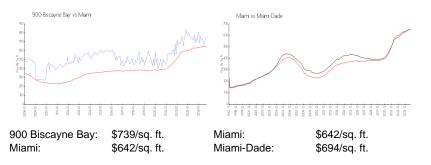

# Inventory for Sale

| 900 Biscayne Bay | 5% |
|------------------|----|
| Miami            | 5% |
| Miami-Dade       | 4% |

# Avg. Time to Close Over Last 12 Months

| 900 Biscayne Bay | 108 days |
|------------------|----------|
| Miami            | 87 days  |
| Miami-Dade       | 86 days  |