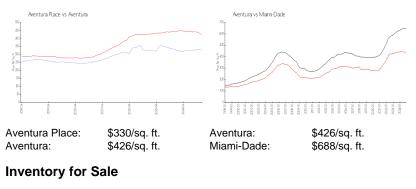

#### **Market Information**

| Aventura Place | 12% |
|----------------|-----|
| Aventura       | 7%  |
| Miami-Dade     | 5%  |