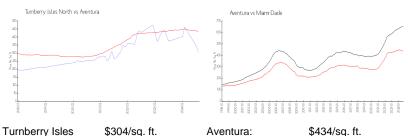

### **Market Information**

Turnberry Isles \$304/sq. ft.

Aventura:

North: Aventura:

\$434/sq. ft. Miami-Dade: \$694/sq. ft.