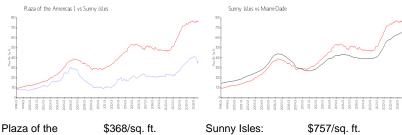

#### **Market Information**

|              | φουο/οφ. π.   | Ournry 13103. | φισι/3q. π.   |
|--------------|---------------|---------------|---------------|
| Americas 1:  |               |               |               |
| Sunny Isles: | \$757/sq. ft. | Miami-Dade:   | \$694/sq. ft. |
|              |               |               |               |