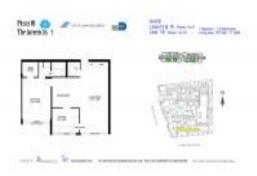

# Unit 915 - Plaza of the Americas 1

915 - 16909 N Bay Rd, Sunny Isles, FL, Miami-Dade 33160

### **Unit Information**

| MLS Number:<br>Status:<br>Size:<br>Bedrooms:<br>Full Bathrooms:<br>Half Bathrooms:<br>Parking Spaces:<br>View: | A11674637<br>Active<br>767 Sq ft.<br>1<br>1<br>1 |
|----------------------------------------------------------------------------------------------------------------|--------------------------------------------------|
| Rental Price:                                                                                                  | \$2,000                                          |
| List PPSF:                                                                                                     | \$3                                              |
| Valuated Price:                                                                                                | \$305,000                                        |
| Valuated PPSF:                                                                                                 | \$398                                            |