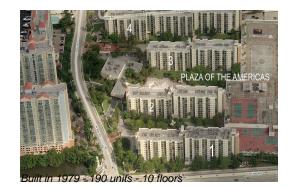

## **Building Information**

| Number of units:                         | 190 |
|------------------------------------------|-----|
| Number of active listings for rent:      | 9   |
| Number of active listings for sale:      | 10  |
| Building inventory for sale:             | 5%  |
| Number of sales over the last 12 months: | 5   |
| Number of sales over the last 6 months:  | 4   |
| Number of sales over the last 3 months:  | 2   |