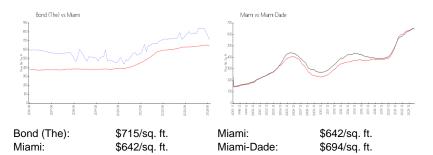

### **Recent Sales**

| Unit # | Size        | Closing Date | Sale Price  | PPSF  |
|--------|-------------|--------------|-------------|-------|
| 503    | 727 sq ft   | Nov 2024     | \$520,000   | \$715 |
| 2103   | 748 sq ft   | Nov 2024     | \$550,000   | \$735 |
| 3904   | 830 sq ft   | Oct 2024     | \$650,000   | \$783 |
| 3707   | 748 sq ft   | Sep 2024     | \$582,500   | \$779 |
| 3706   | 1,593 sq ft | Jun 2024     | \$1,525,000 | \$957 |

#### **Inventory for Sale**

| Bond (The) | 6% |
|------------|----|
| Miami      | 5% |
| Miami-Dade | 4% |