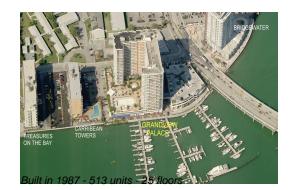

# **Building Information**

| Number of units:                         | 513 |
|------------------------------------------|-----|
| Number of active listings for rent:      | 9   |
| Number of active listings for sale:      | 30  |
| Building inventory for sale:             | 5%  |
| Number of sales over the last 12 months: | 8   |
| Number of sales over the last 6 months:  | 2   |
| Number of sales over the last 3 months:  | 1   |