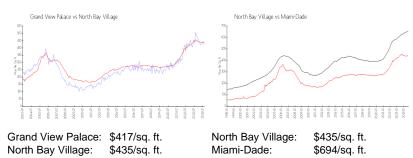

#### **Market Information**

#### **Inventory for Sale**

| Grand View Palace | 6% |
|-------------------|----|
| North Bay Village | 5% |
| Miami-Dade        | 4% |

## Avg. Time to Close Over Last 12 Months

| Grand View Palace | 97 days |
|-------------------|---------|
| North Bay Village | 86 days |
| Miami-Dade        | 86 days |