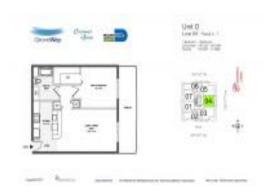

#### **Unit Information**

 MLS Number:
 A11674806

 Status:
 Active

 Size:
 745 Sq ft.

 Bedrooms:
 1

Full Bathrooms:

Half Bathrooms:

Parking Spaces: 1 Space, Assigned Parking, Covered

Parking

View: Garden View,Other View

 Rental Price:
 \$2,300

 List PPSF:
 \$3

 Valuated Price:
 \$334,000

 Valuated PPSF:
 \$448

The above valuated price is a baseline figure that does not take into account any specific renovation, upgrade, split, merge, or deterioration of the unit.