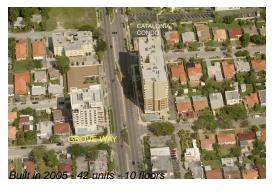

# Unit 604 - GroveWay

604 - 2400 SW 27 Av, Miami, FL, Miami-Dade 33133

#### **Building Information**

Number of units: 42
Number of active listings for rent: 0
Number of active listings for sale: 0
Building inventory for sale: 0%
Number of sales over the last 12 months: 1
Number of sales over the last 6 months: 0
Number of sales over the last 3 months: 0