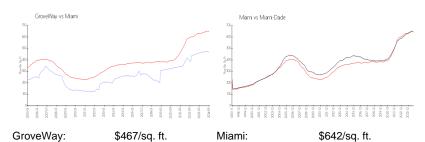

### **Market Information**

Miami-Dade:

\$694/sq. ft.

## Avg. Time to Close Over Last 12 Months

\$642/sq. ft.

GroveWay 42 days Miami 87 days Miami-Dade 86 days