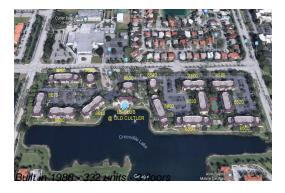

# **Building Information**

Number of units: 332 Number of active listings for rent: 0 Number of active listings for sale: 5 Building inventory for sale: 1% Number of sales over the last 12 months: Number of sales over the last 6 months: Number of sales over the last 3 months:

## **Building Association Information**

Le Club At Old Cutler Condominimum Association Inc 8630 SW 212th St, Cutler Bay, FL 33189 (305) 252-2020