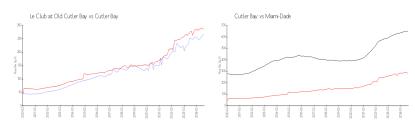

#### **Market Information**

\$285/sq. ft.

Le Club at Old Cutler \$268/sq. ft. Cutler Bay: Bay:

Cutler Bay: \$285/sq. ft. Miami-Dade: \$694/sq. ft.