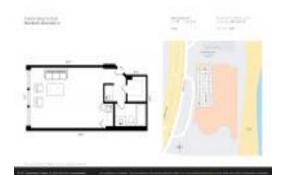

# Unit 1520 - Castle Beach Club

1520 - 5445 Collins Ave, Miami Beach, FL, Miami-Dade 33140

#### **Unit Information**

 MLS Number:
 A11674867

 Status:
 Active

 Size:
 400 Sq ft.

Bedrooms:

Full Bathrooms:

Half Bathrooms:

Parking Spaces: 1 Space, Valet Parking

View:

 List Price:
 \$360,000

 List PPSF:
 \$900

 Valuated Price:
 \$408,000

 Valuated PPSF:
 \$1,020

The above valuated price is a baseline figure that does not take into account any specific renovation, upgrade, split, merge, or deterioration of the unit.