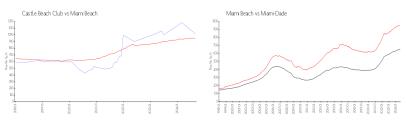

#### **Market Information**

Castle Beach Club: \$1016/sq. ft. Miami Beach: \$951/sq. ft. Miami Beach: \$951/sq. ft. Miami-Dade: \$694/sq. ft.