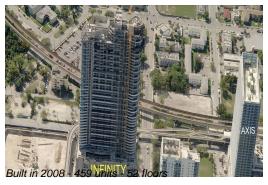

### **Building Information**

Number of units: 459
Number of active listings for rent: 50
Number of active listings for sale: 26
Building inventory for sale: 5%
Number of sales over the last 12 months: 20
Number of sales over the last 6 months: 10
Number of sales over the last 3 months: 3