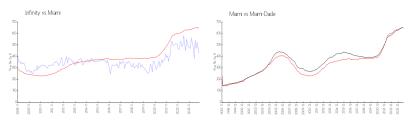

#### **Market Information**

Infinity: \$429/sq. ft. Miami: \$642/sq. ft. Miami: \$642/sq. ft. Miami-Dade: \$694/sq. ft.