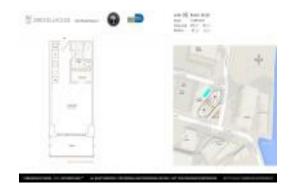

# Unit 2106 - Brickell House

2106 - 1300 Brickell Bay Dr, Miami, FL, Miami-Dade 33131

# **Unit Information**

 MLS Number:
 A11674878

 Status:
 Active

 Size:
 375 Sq ft.

Bedrooms:

Full Bathrooms:

Half Bathrooms:

Parking Spaces: Covered Parking, Valet Parking

 View:
 Bay

 Rental Price:
 \$2,700

 List PPSF:
 \$7

 Valuated Price:
 \$365,000

 Valuated PPSF:
 \$973

The above valuated price is a baseline figure that does not take into account any specific renovation, upgrade, split, merge, or deterioration of the unit.