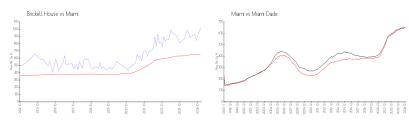

#### **Market Information**

Brickell House: \$1014/sq. ft. Miami: \$895/sq. ft. Miami: \$895/sq. ft. Miami-Dade: \$688/sq. ft.