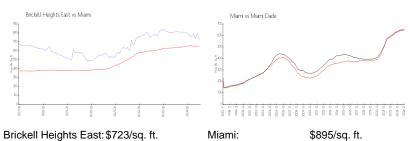

es: Covered Parking, Guest Parking, Valet

 View:
 Parking

 Voley:
 Other View

 Rental Price:
 \$4,300

 List PPSF:
 \$6

 Valuated Price:
 \$563,000

 Valuated PPSF:
 \$745

The above valuated price is a baseline figure that does not take into account any specific renovation, upgrade, split, merge, or deterioration of the unit.

#### **Building Information**

Number of units: 358
Number of active listings for rent: 0
Number of active listings for sale: 28
Building inventory for sale: 7%
Number of sales over the last 12 months: 21
Number of sales over the last 6 months: 10
Number of sales over the last 3 months: 4

### **Building Association Information**

Brickell Heights Condominium Association

Address: 55 SW 9th St, Miami, FL 33130, Phone: +1 786-374-2088

## **Market Information**



Miami: \$895/sq. ft. Miami-Dade: \$688/sq. ft.

#### **Inventory for Sale**

Brickell Heights East 8% Miami 5% Miami-Dade 5%

## Avg. Time to Close Over Last 12 Months

Brickell Heights East 126 days Miami 91 days Miami-Dade 90 days