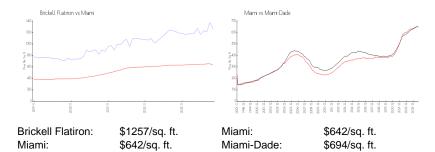

### **Market Information**

#### **Inventory for Sale**

Brickell Flatiron 5% Miami 5% Miami-Dade 4%

#### Avg. Time to Close Over Last 12 Months

Brickell Flatiron 112 days Miami 87 days Miami-Dade 86 days