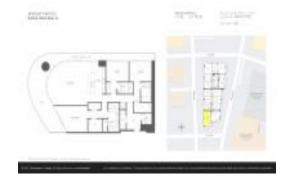

# Unit 2902 - Brickell Flatiron

2902 - 1000 Brickell Plz, Miami, FL, Miami-Dade 33131

#### **Unit Information**

 MLS Number:
 A11674983

 Status:
 Active

 Size:
 1,909 Sq ft.

Bedrooms: 3
Full Bathrooms: 3
Half Bathrooms: 1

Parking Spaces:

View:

 Rental Price:
 \$12,000