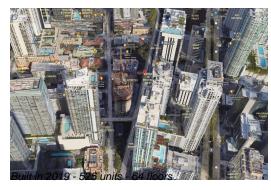

### **Building Information**

Number of units: 525
Number of active listings for rent: 0
Number of active listings for sale: 24
Building inventory for sale: 4%
Number of sales over the last 12 months: 23
Number of sales over the last 6 months: 9
Number of sales over the last 3 months: 3